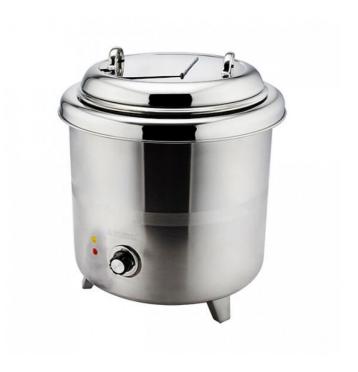

## **ASUNNEX**°

Suited to keep sauces and soups at the right serving temperature. Contains a stainless steel Bain-Marie insert with carrier ring, double handle lid and temperature control with pilot light. When set on the maximum setting the water pan will be heated to approximately 80°C with a possible variance of 10°C. Overheating of water is protected by the safety thermostat, which cuts off at 118°C. Voltage: 240V Watts: 400 - 450W 10 Amps