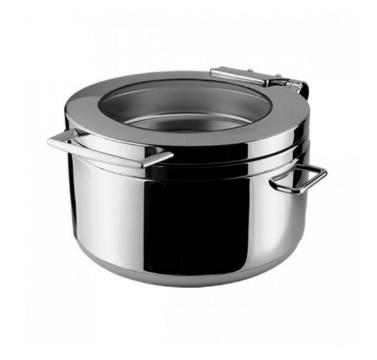

## ATHINA

This simple silhouette chafing dish is an evolved version of the patented hydraulic hinge which is applied to all models in the series, these provide smooth opening and silent closing of the lid. Heavy gauge in shiny stainless steel defines it's quality and durability, it can be used directly on induction or use with the matching stand for electric or chafer fuel. 18/10 stainless steel body with capsuled bottom compatible for induction and chafer fuel. EU1935/2004 food safe standard conformed.