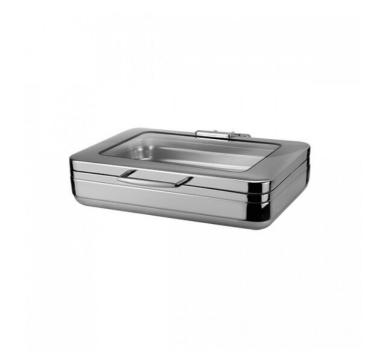

## ATHINA

This simple silhouette chafing dish is an evolved version of the patented hydraulic hinge which is applied to all models in the series, these provide smooth opening and silent closing of the lid. Heavy gauge in shiny stainless steel defines it's quality and durability, it can be used directly on induction or use with the matching stand for electric or chafer fuel. 18/10 stainless steel body with capsuled bottom compatible for induction and chafer fuel. EU1935/2004 food safe standard conformed.